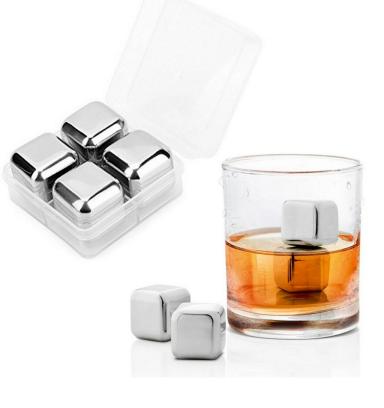

## Description

Keep your drinks cool without diluting with the Mate Stainless Steel Ice Cubes. The cubes are made from high grade non-toxic stainless steel and filled with an inner coolant that will freeze and keep your drinks chilled for longer smooth edge won't scratch your glass and they are reusable set of 4 cubes packed in a plastic gift box.

#### Details

Item Size 63mmW x 63mmH x 32mmD

Colours Silver

**Decoration Options** Pad Print, Laser Engrave, Digital Label