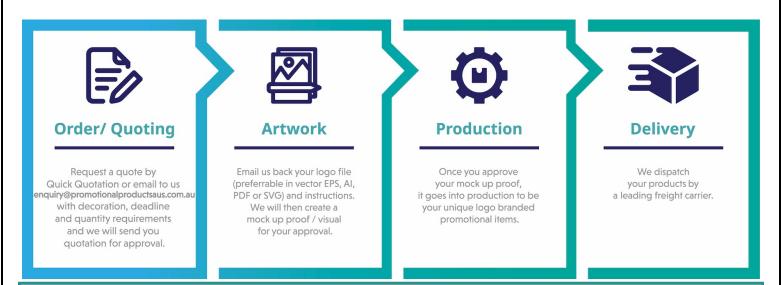

)



## URL Link: <u>https://promotionalproductsaus.com.au/product/mate-whiskey-ice-cube-set-factory-</u> <u>direct</u>



## Description

Keep your drinks cool without diluting with the Mate Stainless Steel Ice Cubes. The cubes are made from high grade non-toxic stainless steel and filled with an inner coolant that will freeze and keep your drinks chilled for longer smooth edge won't scratch your glass and they are reusable set of 4 cubes packed in a plastic gift box.

#### Details

Item Size 63mmW x 63mmH x 32mmD

Colours Silver

**Decoration Options** Pad Print, Laser Engrave, Digital Label

#### Notes

Details such as measure, weight indications are approximate figures only. We reserve the right to change colours, printable areas, technical details or designs.

#### **Order Process**



#### Why Should You Buy From Us?