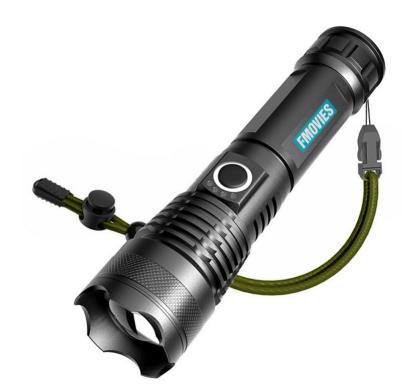

#### **Description**

3 Watt black metal torch with bright LED and an push and pull action adjustable beam setting. Presented in a black gift box which can also be printed on. Comes with White USB charging cord and 2200mAh rechargeable battery. AAA batteries not included.

#### **Details**

Item Size

28mmD x 118mmH x 35mmW (includes clip)

Colours Black

**Decoration Options**Pad Print, Laser Engrave