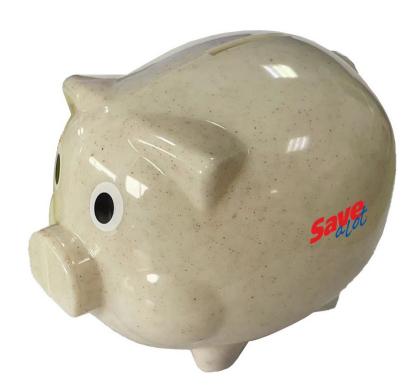

# Wheat Straw Piggy Bank (Factory-Direct)

## Description

Natural wheat straw and PP blend piggy bank with a screw on lid. Saving and respecting the environment have never been so easy!

#### Details

Item Size 115mmW x 90mmH x 90mmD

Colours Natural

**Decoration Options** Pad Print