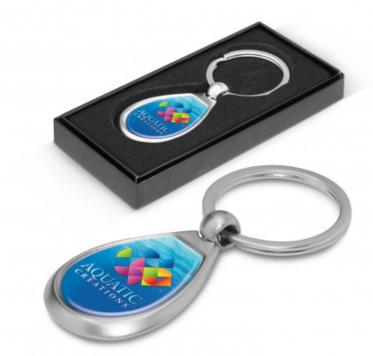

### **Drop Metal Key Ring**

### **Description**

Drop-shaped metal key ring with a plated satin chrome finish which is nicely presented in a black gift box. It is branded on both sides with a resin coated finish.

#### **Details**

**Packaging** Individual Gift Box.

**Item Size** 

W 31mm x L 50mm x 5mm (Dia 34mm ring).

# Colours

Satin Chrome.

#### **Decoration Options**

Resin Coated Finish - 31.5mm x 23mm (both sides)