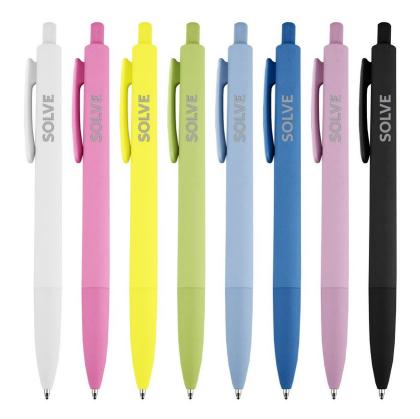

### Description

European design and premium quality click action plastic pen with rubberised barrel and clip in a wide range of pastel colours. It is softtouch comfortable grip and smooth writing. Comes with high quality Cross-Type German manufactured black ink refill 1200 meters writing distance tungsten carbide ball provides you with quality writing. Comes standard with black ink but blue ink is available on request at additional costs.

# Details

Item Size 146mmW x 15mmH x 10mmD

**Colours** Black | White | Dark Blue | Light Blue | Light Green | Purple | Pink | Yellow