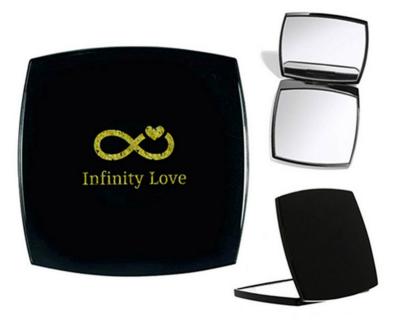

## Description

An elegant design handy plastic compact mirror with flip opening, black high gloss finishing, contains a normal mirror and a magnifying mirror. A great pocket promotional item.

## Details

Item Size 68mmW x 68mmH x 9mmD

Colours Black

**Decoration Options** Pad Print, Direct Digital