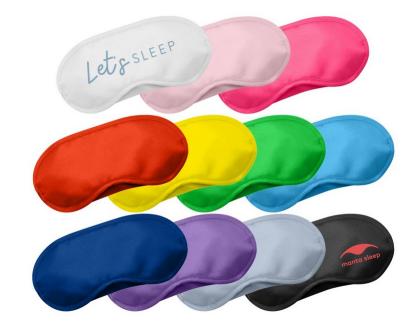

### **Description**

Goodnight Eye Mask is made of quality 190T Terylene material, with a layer of 2mm thick sponge and a layer of non woven fabric. It is an ideal travel mate for use on buses, trains and planes, wearers will enjoy peaceful rest with blocking out distracting light. The elastic strap offers a comfortable fit for all.

#### Colours

Black | White | Red 3516c | Yellow 803c | Green 2270c | Light Blue 2190c | Purple 7677c | Grey 537c | Dark Blue 7686c | Light Pink 501c | Hot Pink 2450c