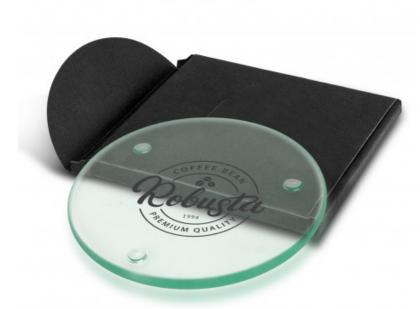

## **Venice Single Glass Coaster - Round**

### Description

Round glass coaster which is presented in a smart cardboard sleeve. It has three non-marking polyurethane pads on the base. Handwashing is recommended.

### **Packaging**

Cardboard sleeve.

### Item Size

Coaster: Dia 90mm x 4mm. Cardboard Sleeve: W 92mm x L 92mm x 5mm.

# Colours Coaster: Clear.