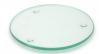

## **Venice Single Glass Coaster - Round**

### Description

Round glass coaster which is presented in a smart cardboard sleeve. It has three non-marking polyurethane pads on the base. Handwashing is recommended.

### Item Size

Coaster: Dia 90mm x 4mm. Cardboard Sleeve: W 92mm x L 92mm x 5mm.

# Colours Coaster: Clear.