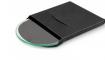

### Description

Round glass coaster which is presented in a smart cardboard sleeve. It has three non-marking polyurethane pads on the base. Handwashing is recommended.

### **Packaging**

Cardboard sleeve.