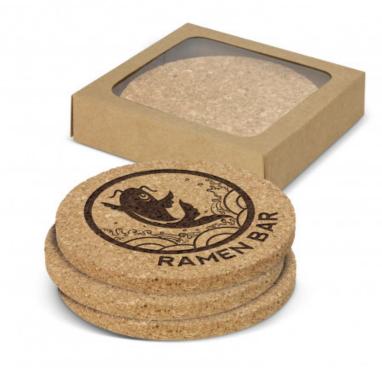

# Oakridge Cork Coaster Round Set of 4

## Description

Set of four stylish natural cork coasters that provide protection from heat and spills. When cork is harvested only the outer bark is removed from the tree. This allows the tree to continue growing and replenishing the bark. It also has the benefit of a comfortable soft-touch texture while being very durable. This set is nicely presented in a natural cardboard gift box with a window to show off the brand.

#### **Details**

Packaging Individual Gift Box.

**Item Size**Dia 100mm x 4mm.

Colours
Natural.

#### **Decoration Options**

Colourflex Transfer - 80mm circle Laser Engraving - 80mm circle. Digital Packaging Print - 80mm circle