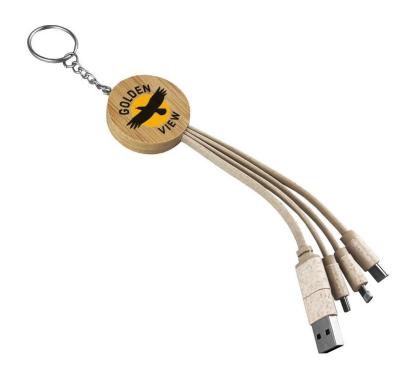

#### **Description**

Handy round five-in-one charging cable key ring, with a natural bamboo cable housing and wheat straw cables and connectors. It has a USB A to C adapter, a Lightning 8 pin, 2 Type C, and Micro B which allow you to charge different devices all at the same time. Designed for charging only, not intended for data connections and transfers.

#### **Details**

Item Size 40mmW x 40mmH x 10mmD

**Colours** Natural

**Decoration Options**Pad Print, Laser Engrave, Direct Digital