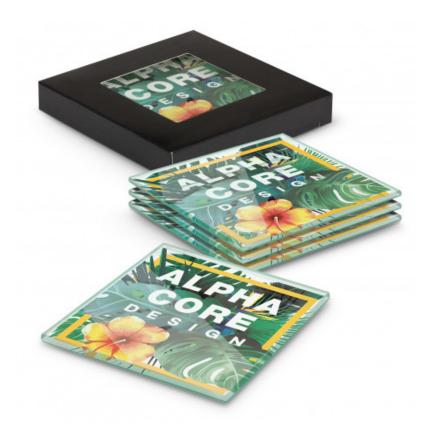

## Description

Set of four square glass coasters in a stylish black gift box with a window to show off the brand. The coasters have four non-marking polyurethane pads on the base. The branding is on the underside of the coaster and handwashing is recommended.

# Details

Packaging Gift Box.

Item Size Coaster: W 90mm x L 90mm x 4mm. Gift Box: W 92mm L 92mm x 24mm.

Colours Clear.

**Decoration Options** Direct Digital - 90mm x 90mm