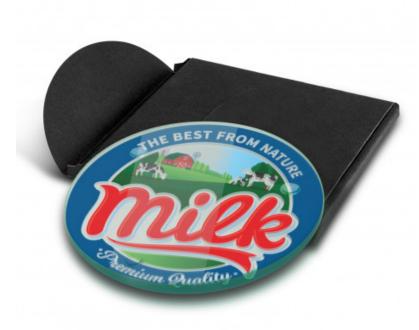

## Description

Round glass coaster which is presented in a smart cardboard sleeve. The coaster has three non-marking polyurethane pads on the base. The branding is on the underside of the coaster and handwashing is recommended.

## Details

Packaging Gift Box.

Item Size Coaster: Dia 90mm x 4mm. Cardboard Sleeve: W 92mm x L 92mm x 5mm.

Colours Clear.

**Decoration Options** Direct Digital - Dia 90mm.