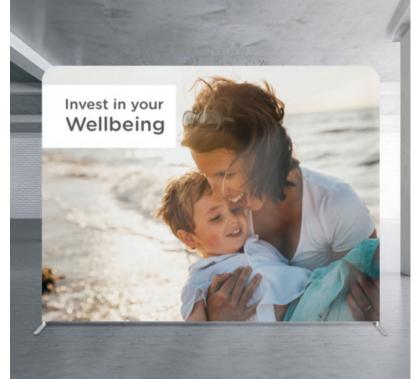

#### Description

Draw attention to your event or business with an eye-catching knitted polyester media wall. The high-quality wall measures 2.4m x 2.2m. This product can be branded either on one side or both via full-colour sublimation and has a lead time of 14 working days

#### Item Size

W 2400mm x H 2200mm