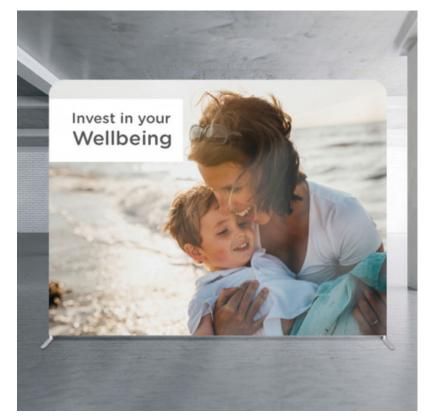

### Description

Draw attention to your event or business with an eye-catching knitted polyester media wall. The high-quality wall measures 4.0m x 2.2m. This product can be branded either on one side or both via full-colour sublimation and has a lead time of 14 working days.

### Details

Packaging Initially supplied in two cartons which then all fits in one individual carry bag.

**Additional Description** Please note price breaks apply per colour and/or artwork design.

**Item Size** W 4000mm x H 2200mm