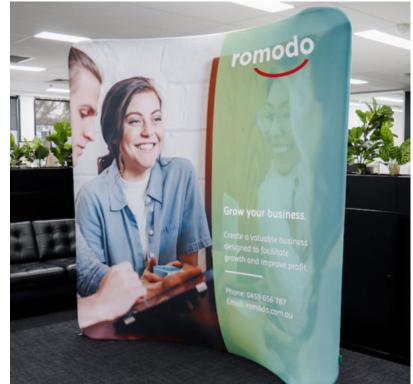

### **Description**

Draw attention to your event or business with an eye-catching knitted polyester curved media wall. The high-quality wall measures 2.2m x 2.2m. This product can be branded either on one side or both via full-colour sublimation and has a lead time of 14 working days.

## **Additional Description**

W 2200mm x H 2200mm

Please note price breaks apply per colour and/or artwork design.

### **Item Size**

Colours White

# **Decoration Options**

Sublimation Print - Please refer to template