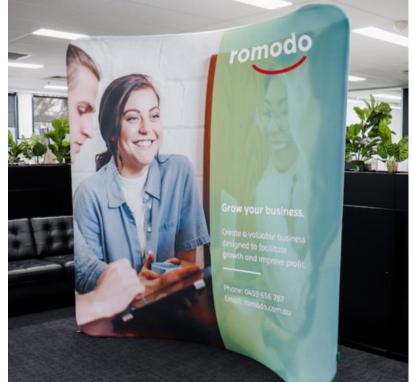

## Description

Draw attention to your event or business with an eye-catching knitted polyester curved media wall. The high-quality wall measures 3.0m x 2.2m. This product can be branded either on one side or both via full-colour sublimation and has a lead time of 14 working days.

## Item Size

W 3000mm x H 2200mm

# Colours

White