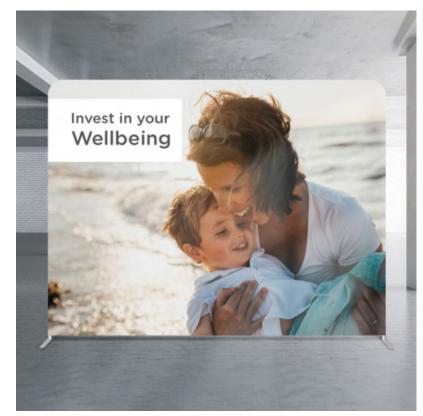

#### Description

Draw attention to your event or business with an eye-catching knitted polyester media wall. The high-quality wall measures 4.0m x 2.2m. This product can be branded either on one side or both via full-colour sublimation and has a lead time of 14 working days.

## Details

**Packaging** Initially supplied in two cartons which then all fits in one individual carry bag.

Additional Description Please note price breaks apply per colour and/or artwork design.

Item Size W 4000mm x H 2200mm

**Decoration Options** Sublimation Print - Please refer to template